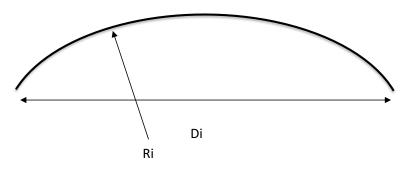

## Dished Only Dishes / Compensation Plates / Dished Plates

| Di (mm)        | Ri (mm)     | Thickness mm | Material        |
|----------------|-------------|--------------|-----------------|
| Spun Dishes    |             |              |                 |
| 150 - 4500     | 380 - 2438  | 3 - 8        | Carbon Steel    |
| 150 - 4500     | 380 - 2438  | 3 - 8        | Stainless Steel |
| 150 - 4500     | 2438 - 3810 | 5 - 8        | Carbon Steel    |
| 150 - 4500     | 2438 - 3810 | 5 - 8        | Stainless Steel |
|                |             |              |                 |
| Pressed Dishes |             |              |                 |
| 150 - 6000     | 600 - 8500  | 5 - 50       | Carbon Steel    |
| 150 - 6000     | 600 - 8500  | 5 - 50       | Stainless Steel |

Dished Only dishes in thickness 5mm and above can be produced without a centre hole.

Otherwise 26mm centre hole is standard.

Dished Only dishes can be produced in a full range of materials.

Because Dished Only dishes do not incorporate a knuckle radius, the overall diameter cannot be guaranteed.